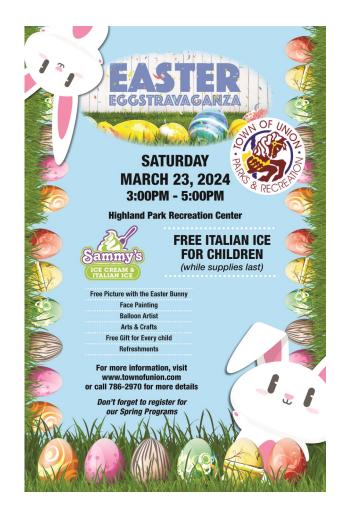

g, shooting and teamwork are covered. Players will also learn about the game rules as well as focusing on good sportsmanship, learning and on having fun!

Session time is split 50-50 between skill building through drills and controlled games (no scores are kept.)

Volunteer Coaches are needed for this program Registration closes April 26\*

## April 3 on 3 Basketball

Dates: Saturdays, April 6-27
Time 3rd -4th grades, boys & girls

§ 9:00-10:30 am

Ages: 5th-6th grades, boys & girls

10:30 am-12:00 pm

7th-8th grades, boys & girls

12:00-1:30 pm

Site: Recreation Center at Highland Park

Fee: \$40.00 Resident \$55.00 Non-Resident

This recreational, non-competitive program will include 1/2 hour of skill development and 1 hour of instructional 3 on 3 games.

Registration closes March 27\*



Please visit our website at www.townofunion.com for Team Registration forms and Volunteer Coach forms

Click on the Seasonal Flyer link

| Spring Registi                                                                                                                                                                                                                                                                                                                                                                                                  | ration • March | 4                    | Volur     | iteer Co                                                                          | paches are needed        |
|---------------------------------------------------------------------------------------------