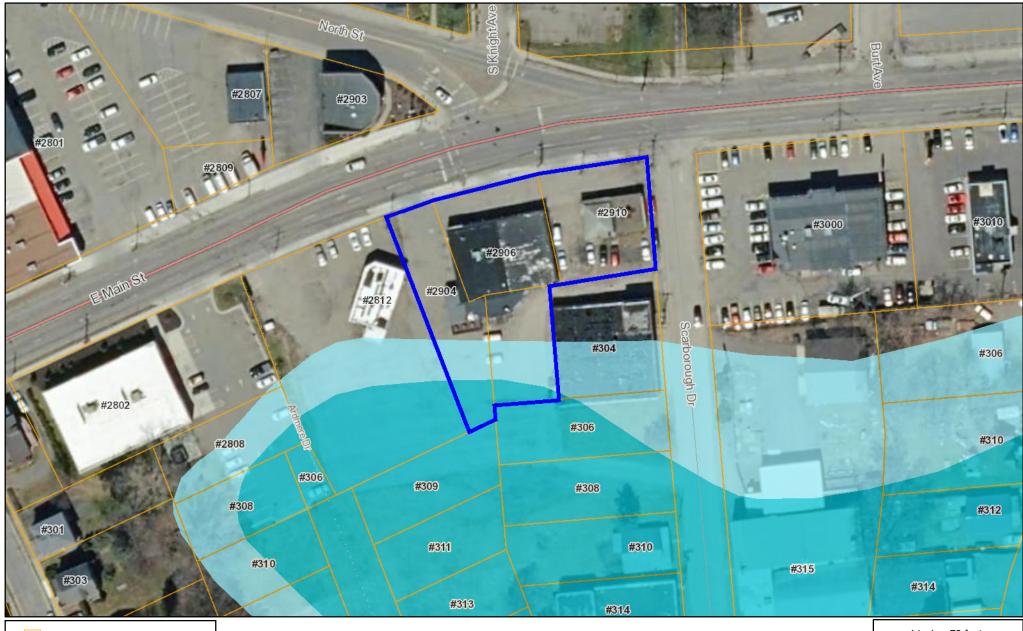

# 239 REVIEW SUBMISSION FORM

# BROOME COUNTY PLANNING AND ECONOMIC DEVELOPMENT, PO Box 1766, Binghamton, NY 13902

This referral is made pursuant to the requirements of Section 239 I, m and n of General Municipal Law (GML). Broome County will provide comments within 30 days of the date of receiving a complete application. For info on Broome County's 239 procedures, see our Guide at www.gobroomecounty.com/planning/forms