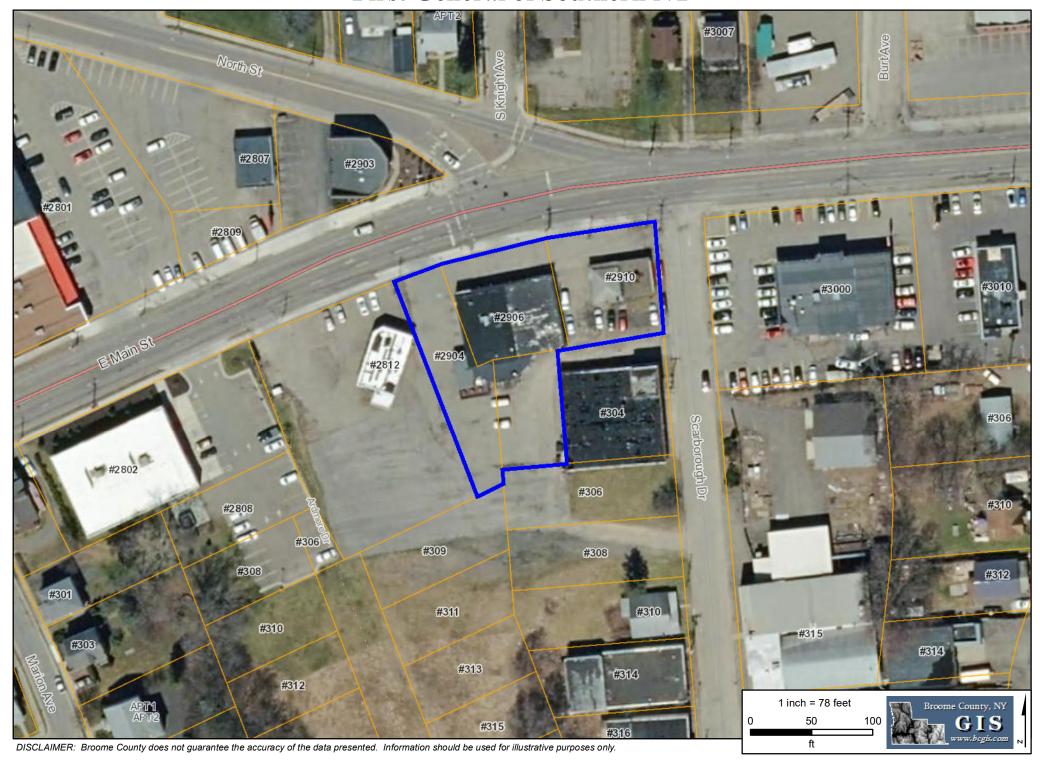

# 239 REVIEW SUBMISSION FORM

# BROOME COUNTY PLANNING AND ECONOMIC DEVELOPMENT, PO Box 1766, Binghamton, NY 13902

This referral is made pursuant to the requirements of Section 239 I, m and n of General Municipal Law (GML). Broome County will provide comments within 30 days of the date of receiving a complete application. For info on Broome County's 239 procedures, see our Guide at www.gobroomecounty.com/planning/forms