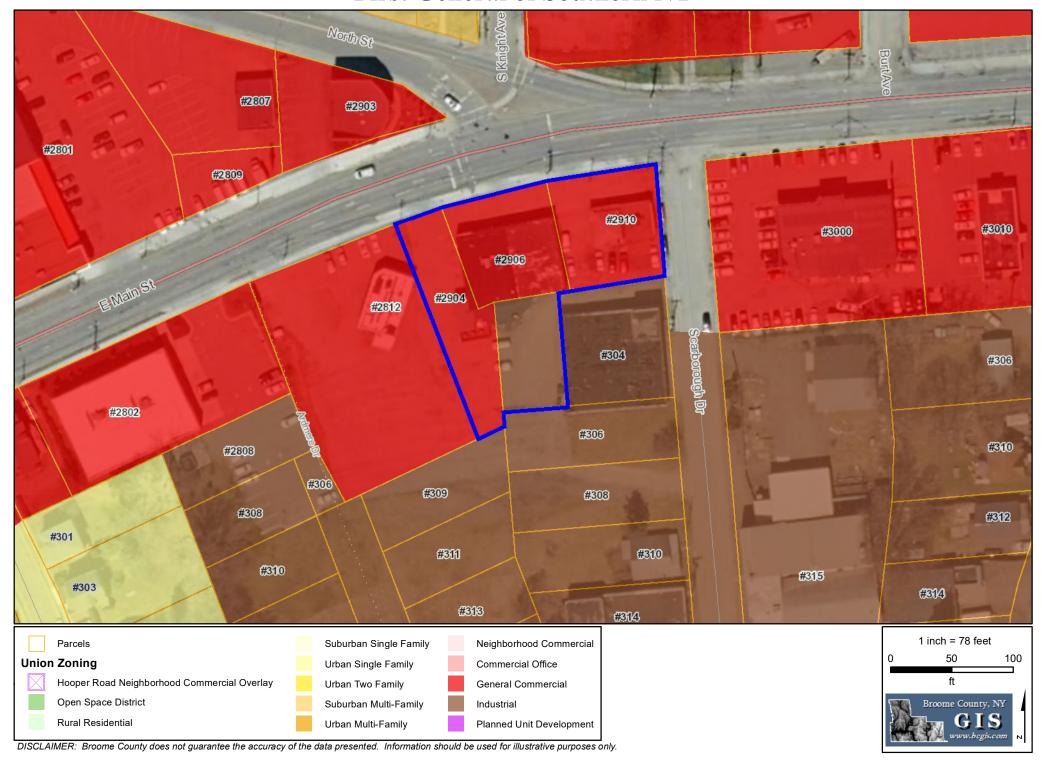

# 239 REVIEW SUBMISSION FORM

# BROOME COUNTY PLANNING AND ECONOMIC DEVELOPMENT, PO Box 1766, Binghamton, NY 13902

This referral is made pursuant to the requirements of Section 239 I, m and n of General Municipal Law (GML). Broome County will provide comments within 30 days of the date of receiving a complete application. For info on Broome County's 239 procedures, see our Guide at www.gobroomecounty.com/planning/forms