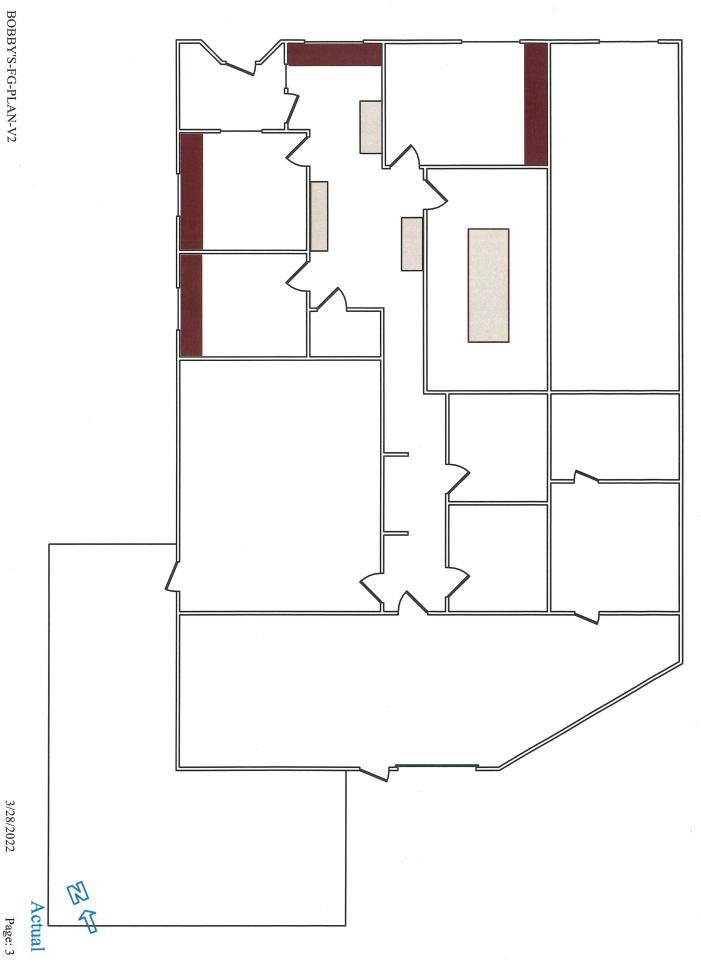

|
| Part 1 / Question 15 [Threatened or Endangered Animal]                                        | Yes                                                                              |
| Part 1 / Question 15 [Threatened or Endangered Animal - Name]                                 | Bald Eagle                                                                       |
| Part 1 / Question 16 [100 Year Flood Plain]                                                   | Digital mapping data are not available or are incomplete. Refer to EAF Workbook. |
| Part 1 / Question 20 [Remediation Site]                                                       | Yes                                                                              |



3/28/2022

Page: 3









1 inch = 78 feet

0 50 100

ft

Broome County, NY

GIS

www.bcgis.com

DISCLAIMER: Broome County does not guarantee the accuracy of the data presented. Information should be used for illustrative purposes only.





1 inch = 78 feet

0 50 100

ft

Broome County, NY

GIS

www.bcgis.com



# Parcel # **157.08-7-6 2904 MAIN ST E, 13760**

## VIEW:

# GIS Map | Tax Map | Real Property (IMO) | Deed | Streetview | Bird's Eye

# **Ownership Information**

Property Owner(s): NORTH & MAIN ST DEVLPMT L
Mailing Address: 2713 E Main St | Endwell, NY 13760

Deed Book & Page: -

#### **Site Information**

Land Area: 0.17 Acres | 40 ft x 93 ft

Property Use: Commercial

Class Code: 438

Water: Public | Sewer: Public

Utilities: Gas & Electric Broadband Availability

Highway