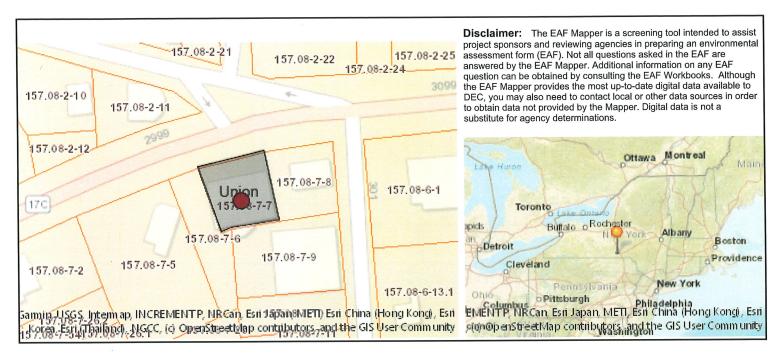

| 200      |            |
| Applicant/sponsor/name: Date: 5 - 2 8 -                                                                                                                                         | 102      |            |
| Applicant/sponsor/name:                                                                                                                                                         |          |            |
|                                                                                                                                                                                 |          |            |

# **EAF Mapper Summary Report**



| Part 1 / Question 7 [Critical Environmental Area]                                             | No                                                                               |
|-----------------------------------------------------------------------------------------------|----------------------------------------------------------------------------------|
| Part 1 / Question 12a [National or State Register of Historic Places or State Eligible Sites] | No                                                                               |
| Part 1 / Question 12b [Archeological Sites]                                                   | Yes                                                                              |
| Part 1 / Question 13a [Wetlands or Other Regulated Waterbodies]