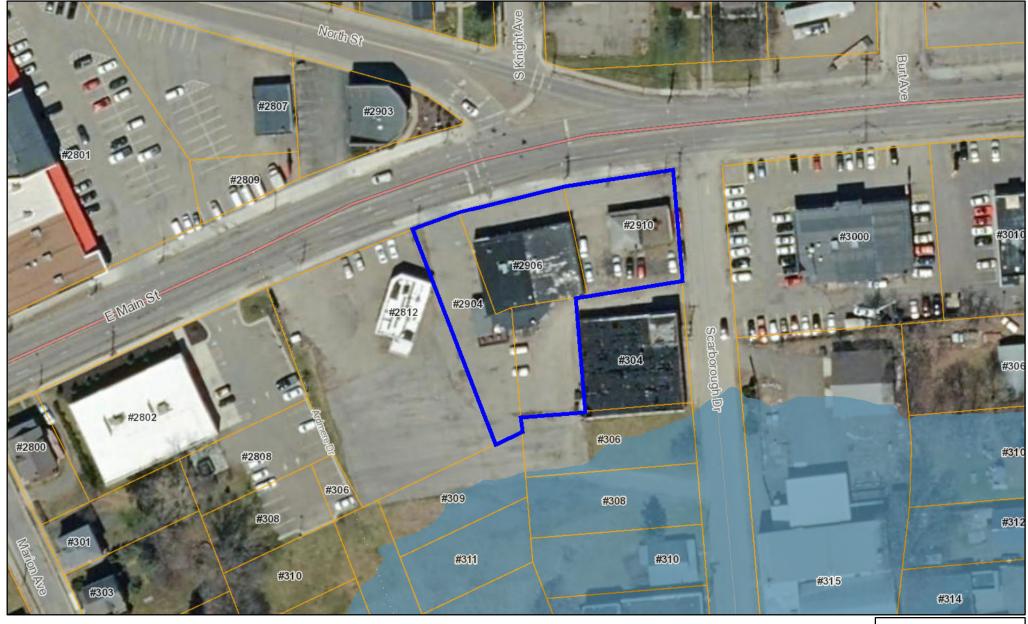

# 239 REVIEW SUBMISSION FORM

# BROOME COUNTY PLANNING AND ECONOMIC DEVELOPMENT, PO Box 1766, Binghamton, NY 13902

This referral is made pursuant to the requirements of Section 239 I, m and n of General Municipal Law (GML). Broome County will provide comments within 30 days of the date of receiving a complete application. For info on Broome County's 239 procedures, see our Guide at www.gobroomecounty.com/planning/forms