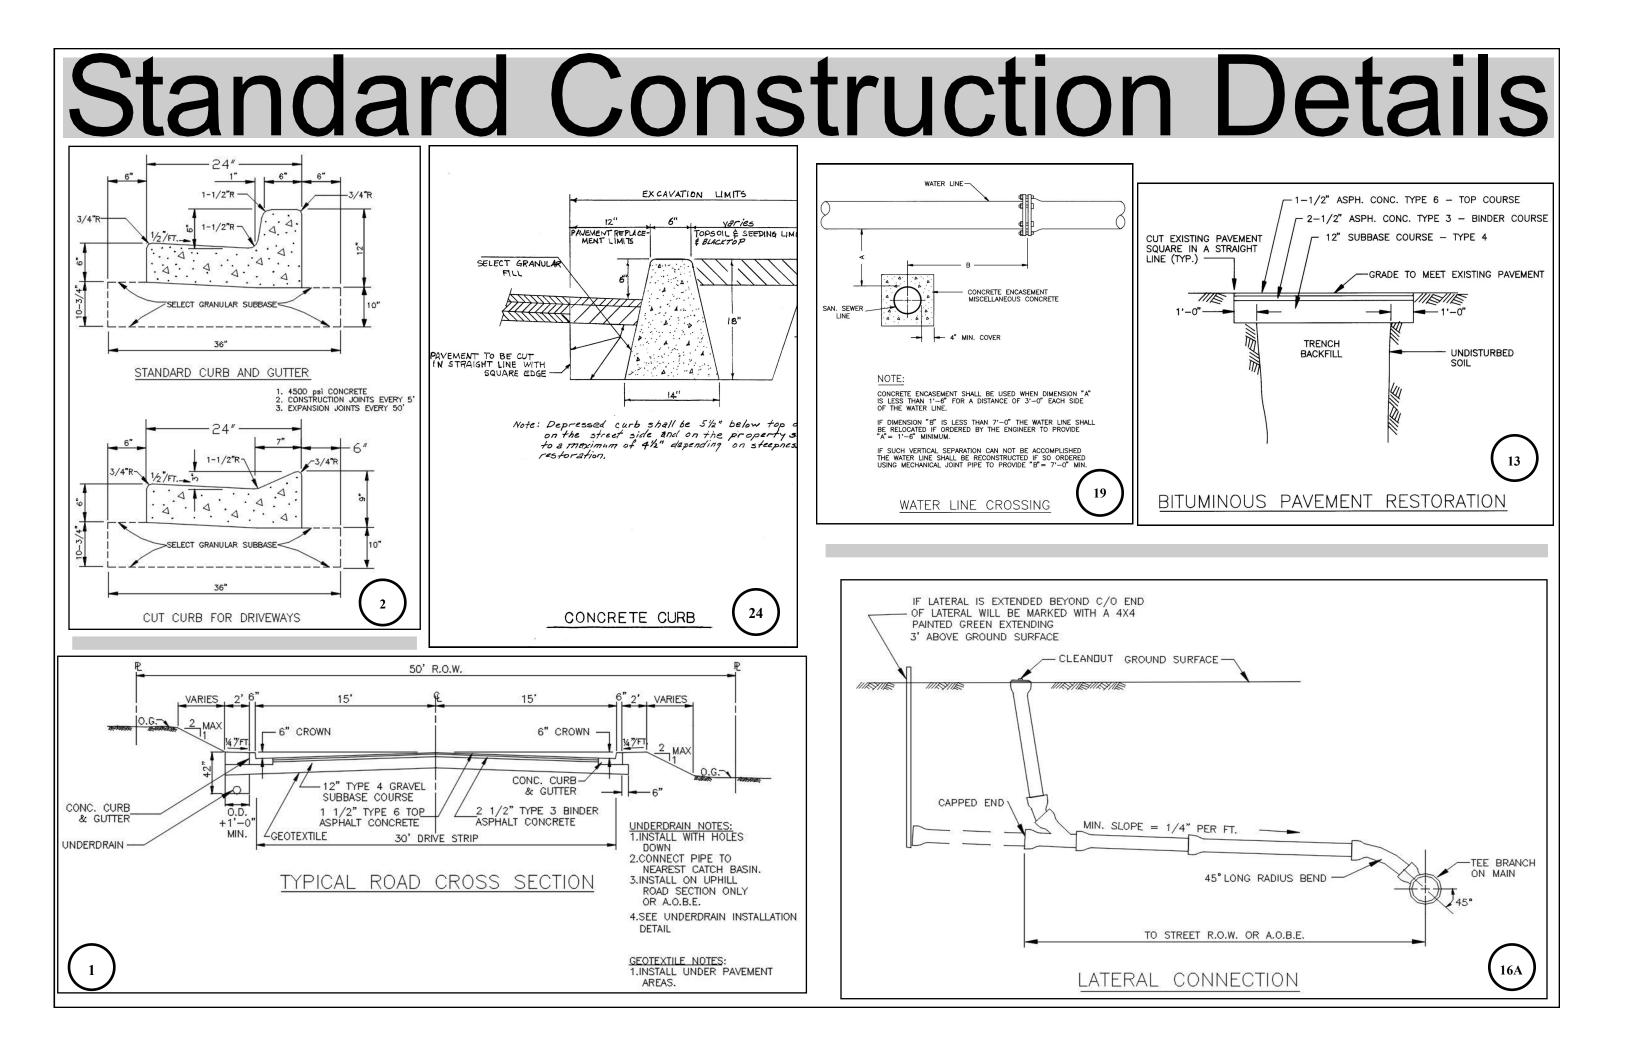

## Index Of Town Standard Construction Drawings Shaded Area Indicates Drawing Included In Brochure Contact Engineering Department For Remaining Drawings

| ering Department For Remaining Drawings |               |
|-----------------------------------------|---------------|
| Drawing                                 | Figure Number |
|                                         | FIG1          |
|                                         | FIG2          |
| hole                                    | FIG3          |
|                                         | FIG4          |
|                                         | FIG5          |
| zation                                  | FIG6          |
|                                         | FIG7          |
|                                         | FIG8          |
|                                         | FIG9          |
|                                         | FIG10         |
|                                         | FIG11         |
| g & Backfill                            | FIG12         |
| on                                      | FIG13         |
|                                         | FIG14         |
|                                         | FIG15         |
|                                         | FIG 16        |
| ut                                      | FIG 16A       |
| g Of Bends, Valves, etc.                | FIG17         |
|                                         | FIG18         |
|                                         | FIG19         |
|                                         | FIG20         |
|                                         | FIG21         |
|                                         | FIG22         |
| Intersections                           | FIG23         |
|                                         | FIG24         |
|                                         |               |