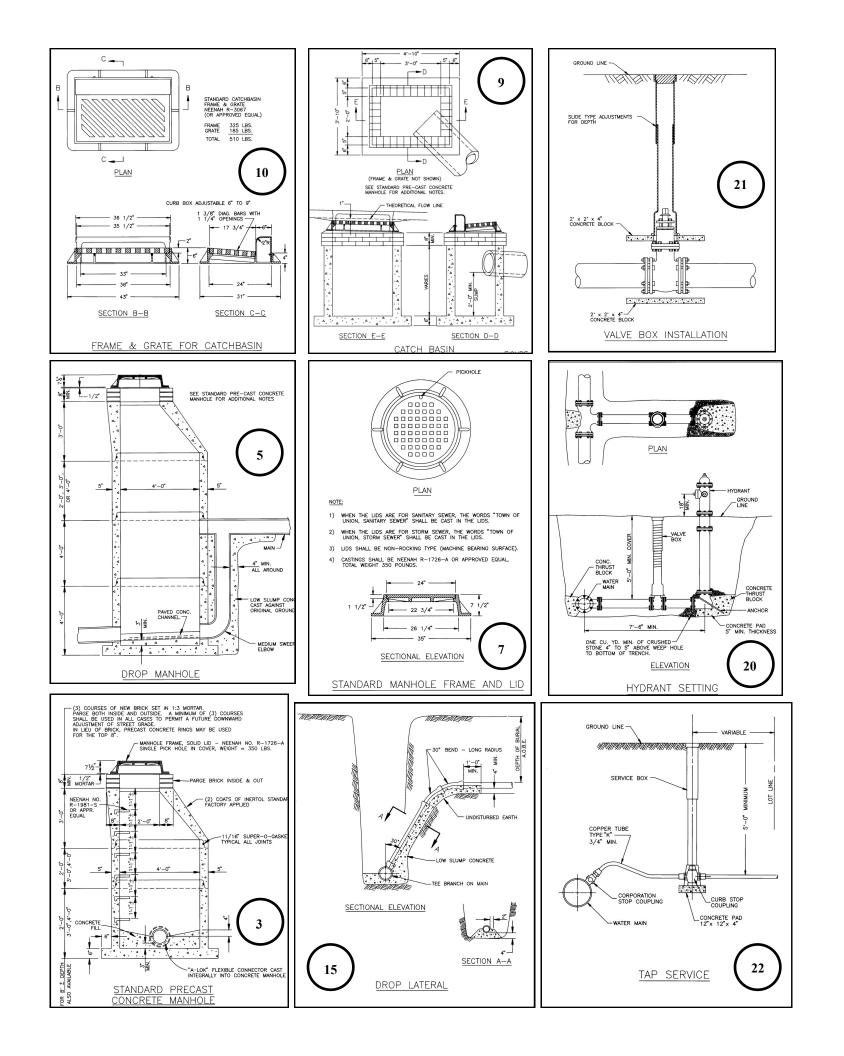

## Index Of Town Standard Construction Drawings Shaded Area Indicates Drawing Included In Brochure Contact Engineering Department For Remaining Drawings

| ering Department For Remaining Drawings |               |
|-----------------------------------------|---------------|
| Drawing                                 | Figure Number |
|                                         | FIG1          |
|                                         | FIG2          |
| hole                                    | FIG3          |
|                                         | FIG4          |
|                                         | FIG5          |
| zation                                  | FIG6          |
|                                         | FIG7          |
|                                         | FIG8          |
|                                         | FIG9          |
|                                         | FIG10         |
|                                         | FIG11         |
| g & Backfill                            | FIG12         |
| on                                      | FIG13         |
|                                         | FIG14         |
|                                         | FIG15         |
|                                         | FIG 16        |
| ut                                      | FIG 16A       |
| g Of Bends, Valves, etc.                | FIG17         |
|                                         | FIG18         |
|                                         | FIG19         |
|                                         | FIG20         |
|                                         | FIG21         |
|                                         | FIG22         |
| Intersections                           | FIG23         |
|                                         | FIG24         |
|                                         |               |