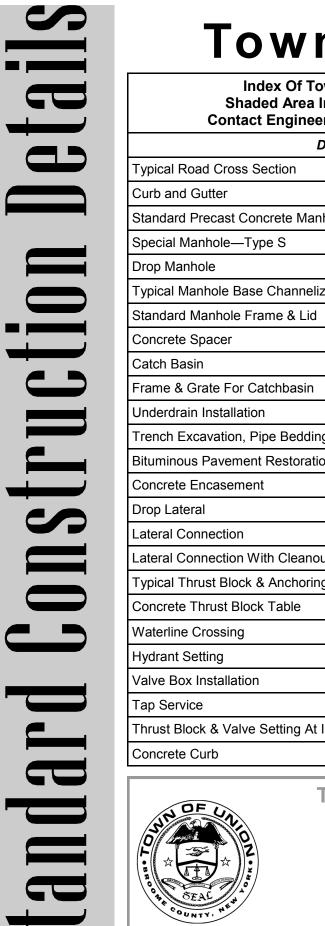

## **Town Of Union**

## Index Of Town Standard Construction Drawings Shaded Area Indicates Drawing Included In Brochure Contact Engineering Department For Remaining Drawings

| ering Department For Remaining Drawings |               |
|-----------------------------------------|---------------|
| Drawing                                 | Figure Number |
|                                         | FIG1          |
|                                         | FIG2          |
| hole                                    | FIG3          |
|                                         | FIG4          |
|                                         | FIG5          |
| zation                                  | FIG6          |
|                                         | FIG7          |
|                                         | FIG8          |
|                                         | FIG9          |
|                                         | FIG10         |
|                                         | FIG11         |
| g & Backfill                            | FIG12         |
| on                                      | FIG13         |
|                                         | FIG14         |
|                                         | FIG15         |
|                                         | FIG 16        |
| ut                                      | FIG 16A       |
| g Of Bends, Valves, etc.                | FIG17         |
|                                         | FIG18         |
|                                         | FIG19         |
|                                         | FIG20         |
|                                         | FIG21         |
|                                         | FIG22         |
| Intersections                           | FIG23         |
|                                         | FIG24         |
|                                         |               |